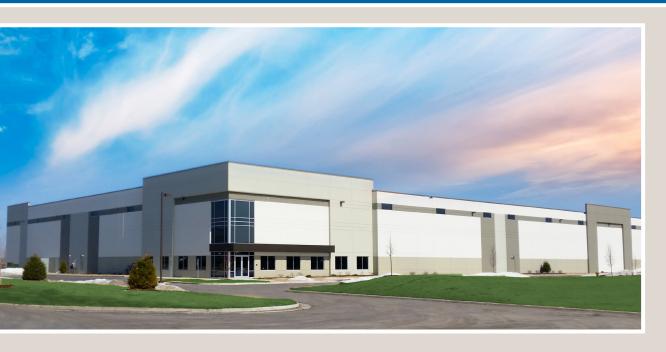

## LAND AND LAKES at Mount Pleasant Business Park Mount Pleasant, Wisconsin

## 132,000 SF (EXPANDABLE) AVAILABLE FOR SALE OR LEASE

- State-of-the-art distribution facility
- One mile from I-94 at Highway 20, strategically located between Chicago and Milwaukee
- Less than one hour from O'Hare International Airport and 15 minutes from General Mitchell International Airport
- · Pro-Business State/County/Municipality
- State of Wisconsin financial assistance/incentives available
- Large skilled/unskilled labor force drawn from Illinois and Wisconsin