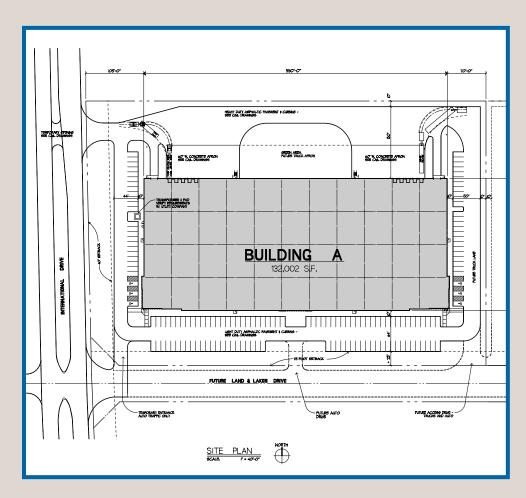

| BUILDING SPECIFICATIONS |                                                                   |
|-------------------------|-------------------------------------------------------------------|
| Building Size:          | 132,000 SF (expandable)                                           |
| Divisibility:           | 45,000 SF                                                         |
| Office Space:           | To Suit                                                           |
| Construction:           | Pre-cast panel                                                    |
| Ceiling Height:         | 30' clear                                                         |
| Parking:                | Cars: 152<br>Trailers: Ample                                      |
| Loading:                | Exterior Docks: 10 (expandable)<br>Drive-In Doors: 2 (expandable) |
| Bay Size:               | 45' x 50'<br>45' x 60' speed bay                                  |
| Power:                  | 1600 amps, 277/480 volts, 3-phase                                 |
| Heat:                   | Positive pressure rooftop units                                   |
| Clerestory:             | Windows on all elevations                                         |
| Sprinkler:              | ESFR                                                              |
| Floor:                  | 7" 4,000 LB floor slab                                            |
| Lighting:               | High-efficiency T-5 fluorescent lighting fixtures                 |
| Lease Rate:             | \$5.25 PSF Net                                                    |
| Sale Price:             | Subject to offer                                                  |
|                         |                                                                   |