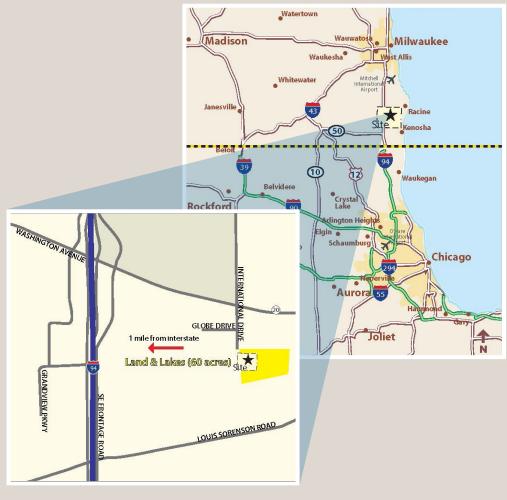

## 132,000 SF (EXPANDABLE) AVAILABLE FOR SALE OR LEASE

- State-of-the-art distribution facility
- One mile from I-94 at Highway 20, strategically located between Chicago and Milwaukee
- Less than one hour from O'Hare International Airport and 15 minutes from General Mitchell International Airport
- · Pro-Business State/County/Municipality
- State of Wisconsin financial assistance/incentives available
- Large skilled/unskilled labor force drawn from Illinois and Wisconsin